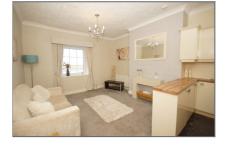

The apartment is offered in great condition and offers the potential of a long term LET. The main floor comprises a bright and modern open-plan lounge and kitchen area, ideal for relaxing or entertaining, along with two generous size bedrooms. The primary bedroom benefits from a full suite of mirrored wardrobes, and there is a family-sized bathroom with a three-piece suite.

#### **Second Floor**

Entrance Hallway - 10' 7" x 8' 9" (3.25m x 2.68m) (Maximum Measurements)

Reception Lounge & Kitchen - 16' 2" x 12' 7" (4.95m x 3.85m)

Bathroom - 9' 8" x 5' 1" (2.96m x 1.55m)

Master Bedroom - 14' 0" x 9' 9" (4.28m x 2.98m)