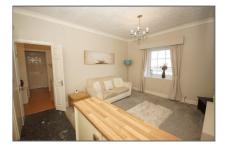

The apartment is offered in great condition and offers the potential of a long term LET. The main floor comprises a bright and modern open-plan lounge and kitchen area, ideal for relaxing or entertaining, along with two generous size bedrooms. The primary bedroom benefits from a full suite of mirrored wardrobes, and there is a family-sized bathroom with a three-piece suite.

#### **Second Floor**

Entrance Hallway - 10' 7" x 8' 9" (3.25m x 2.68m) (Maximum Measurements)

Reception Lounge & Kitchen - 16' 2" x 12' 7" (4.95m x 3.85m)

Bathroom - 9' 8" x 5' 1" (2.96m x 1.55m)

Master Bedroom - 14' 0" x 9' 9" (4.28m x 2.98m)