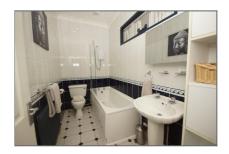

The apartment is offered in great condition and offers the potential of a long term LET. The main floor comprises a bright and modern open-plan lounge and kitchen area, ideal for relaxing or entertaining, along with two generous size bedrooms. The primary bedroom benefits from a full suite of mirrored wardrobes, and there is a family-sized bathroom with a three-piece suite.

#### **Second Floor**

Entrance Hallway - 10' 7" x 8' 9" (3.25m x 2.68m) (Maximum Measurements)

Reception Lounge & Kitchen - 16' 2" x 12' 7" (4.95m x 3.85m)

Bathroom - 9' 8" x 5' 1" (2.96m x 1.55m)

Master Bedroom - 14' 0" x 9' 9" (4.28m x 2.98m)