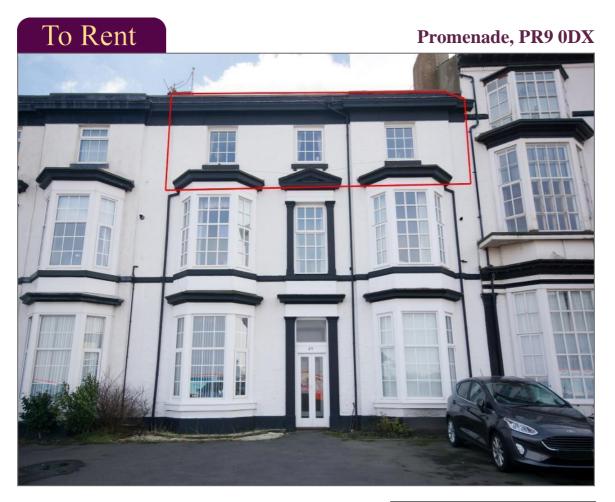

#### Description

Available TO LET from mid August, is this unique and spacious duplex apartment, set on the second and top floor of a well-maintained building in the heart of Southport. Perfectly positioned directly opposite the new Southport Convention Centre development, this beautifully presented property offers spectacular views across the Irish Sea and Marine Lake.

Upstairs, accessed via a staircase from the hallway, are three additional rooms offering fantastic flexibility, perfect for use as a home office, guest room, or additional storage. One of these rooms is fully decorated with glazed windows to the front, offering breathtaking elevated views.

#### Location

Leave Bailey Estates and head down to the village to the beach access roundabout. Take the 3rd exit along the Marine Drive. Continue over '3' Main & mini roundabouts taking the 2nd exit off the 4th main roundabout onto Fairway. Cross. At the Junction turn right and continue along the Promenade. The building (49) and apartment are located on the left hand side, opposite the new convention centre.