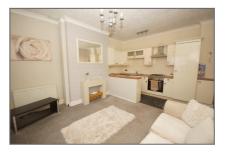

The apartment is offered in great condition and offers the potential of a long term LET. The main floor comprises a bright and modern open-plan lounge and kitchen area, ideal for relaxing or entertaining, along with two generous size bedrooms. The primary bedroom benefits from a full suite of mirrored wardrobes, and there is a family-sized bathroom with a three-piece suite.