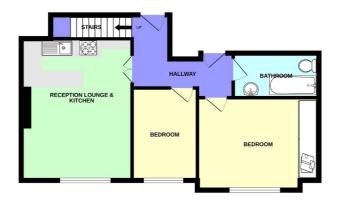

#### **Second Floor**

Entrance Hallway - 10' 7" x 8' 9" (3.25m x 2.68m) (Maximum Measurements)

Reception Lounge & Kitchen - 16' 2" x 12' 7" (4.95m x 3.85m)

Bathroom - 9' 8" x 5' 1" (2.96m x 1.55m)

Master Bedroom - 14' 0" x 9' 9" (4.28m x 2.98m)

Bedroom 2 - 10' 11" x 7' 5" (3.34m x 2.27m)

**Third Floor** 

Bailey Estates 51 Liverpool Road, Birkdale Southport PR8 4BD T: 01704 564163 E: info@baileyestates.co.uk www.baileyestates.co.uk

arla | propertymark

#### Floorplans

<sup>3</sup>RD FLOOR 311 sq.ft. (28.9 sq.m.) approx.

**Disclaimer:** These property details are thought to be correct, though their accuracy cannot be guaranteed and they do not form part of any contract. Please note that Bailey Estates has not tested any apparatus or services and as such cannot verify that they are in working order or fit for their purpose. Although Bailey Estates try to ensure accuracy, measurements used in this brochure may be approximate.