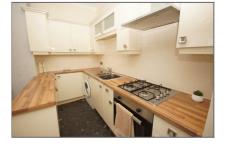

The apartment is offered in great condition and offers the potential of a long term LET. The main floor comprises a bright and modern open-plan lounge and kitchen area, ideal for relaxing or entertaining, along with two generous size bedrooms. The primary bedroom benefits from a full suite of mirrored wardrobes, and there is a family-sized bathroom with a three-piece suite.