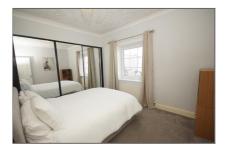

The apartment is offered in great condition and offers the potential of a long term LET. The main floor comprises a bright and modern open-plan lounge and kitchen area, ideal for relaxing or entertaining, along with two generous size bedrooms. The primary bedroom benefits from a full suite of mirrored wardrobes, and there is a family-sized bathroom with a three-piece suite.

#### **Second Floor**

Entrance Hallway - 10' 7" x 8' 9" (3.25m x 2.68m) (Maximum Measurements)

Reception Lounge & Kitchen - 16' 2" x 12' 7" (4.95m x 3.85m)

Bathroom - 9' 8" x 5' 1" (2.96m x 1.55m)

Master Bedroom - 14' 0" x 9' 9" (4.28m x 2.98m)