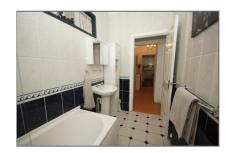

The apartment is offered in great condition and offers the potential of a long term LET. The main floor comprises a bright and modern open-plan lounge and kitchen area, ideal for relaxing or entertaining, along with two generous size bedrooms. The primary bedroom benefits from a full suite of mirrored wardrobes, and there is a family-sized bathroom with a three-piece suite.

#### **Second Floor**

Entrance Hallway - 10' 7" x 8' 9" (3.25m x 2.68m) (Maximum Measurements)

Reception Lounge & Kitchen - 16' 2" x 12' 7" (4.95m x 3.85m)

Bathroom - 9' 8" x 5' 1" (2.96m x 1.55m)

Master Bedroom - 14' 0" x 9' 9" (4.28m x 2.98m)