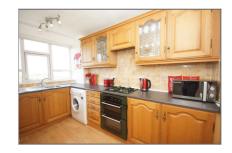

#### **Fifth Floor**

Entrance Hallway - 17' 9" x 6' 11" (5.42m x 2.12m)

Reception Lounge - 17' 1" x 11' 3" (5.23m x 3.44m)

Dining Area - 11' 9" x 6' 8" (3.6m x 2.04m)

Kitchen - 11' 9" x 7' 8" (3.59m x 2.37m)