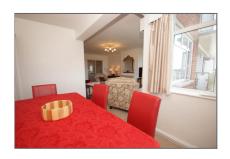

#### **Fifth Floor**

Entrance Hallway - 17' 9" x 6' 11" (5.42m x 2.12m)

Reception Lounge - 17' 1" x 11' 3" (5.23m x 3.44m)

Dining Area - 11' 9" x 6' 8" (3.6m x 2.04m)

Kitchen - 11' 9" x 7' 8" (3.59m x 2.37m)