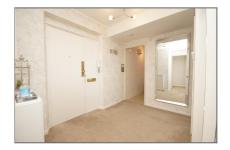

#### **Fifth Floor**

Entrance Hallway - 17' 9" x 6' 11" (5.42m x 2.12m)

Reception Lounge - 17' 1" x 11' 3" (5.23m x 3.44m)

Dining Area - 11' 9" x 6' 8" (3.6m x 2.04m)

Kitchen - 11' 9" x 7' 8" (3.59m x 2.37m)