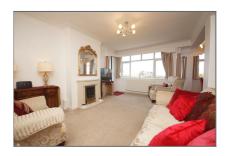

#### **Fifth Floor**

Entrance Hallway - 17' 9" x 6' 11" (5.42m x 2.12m)

Reception Lounge - 17' 1" x 11' 3" (5.23m x 3.44m)

Dining Area - 11' 9" x 6' 8" (3.6m x 2.04m)

Kitchen - 11' 9" x 7' 8" (3.59m x 2.37m)