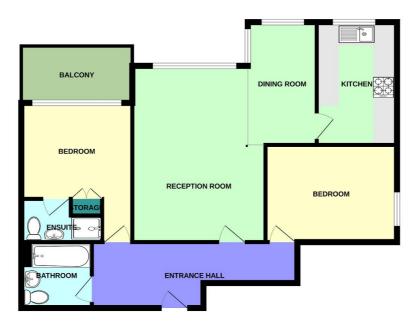

#### **Fifth Floor**

Entrance Hallway - 17' 9" x 6' 11" (5.42m x 2.12m)

Reception Lounge - 17' 1" x 11' 3" (5.23m x 3.44m)

Dining Area - 11' 9" x 6' 8" (3.6m x 2.04m)

Kitchen - 11' 9" x 7' 8" (3.59m x 2.37m)

Bedroom 1 - 13' 6" x 11' 3" (4.13m x 3.44m)

En Suite Shower Room - 7' 9" x 4' 1" (2.38m x 1.25m)

Bedroom 2 - 12' 7" x 9' 4" (3.85m x 2.87m)

Bathroom - 6' 9" x 6' 3" (2.07m x 1.93m)

Exterior Balcony - 10' 9" x 5' 7" (3.3m x 1.71m)

#### **Floorplans**

FIFTH FLOOR 798 sq.ft. (74.2 sq.m.) approx.

TOTAL FLOOR AREA: 798 sq.ft. (74.2 sq.m.) approx.

White every attempt has been made to ensure the accuracy of the Boospian contained here, measurement of doors, vendows, norms and any other times are approximate and no resignateity is latent for any error omission or mis-statement. This plan is for illustrateit purposes only and should be used as said by any prospective purchase. This plan is for illustrateit purposes only and should be used as said by any prospective purchase. The plan is not illustrated purposes only and should be used as so to glavered.