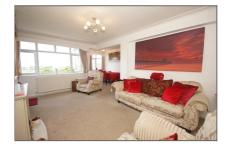

#### **Fifth Floor**

Entrance Hallway - 17' 9" x 6' 11" (5.42m x 2.12m)

Reception Lounge - 17' 1" x 11' 3" (5.23m x 3.44m)

Dining Area - 11' 9" x 6' 8" (3.6m x 2.04m)

Kitchen - 11' 9" x 7' 8" (3.59m x 2.37m)