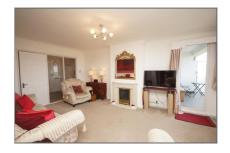

#### **Fifth Floor**

Entrance Hallway - 17' 9" x 6' 11" (5.42m x 2.12m)

Reception Lounge - 17' 1" x 11' 3" (5.23m x 3.44m)

Dining Area - 11' 9" x 6' 8" (3.6m x 2.04m)

Kitchen - 11' 9" x 7' 8" (3.59m x 2.37m)