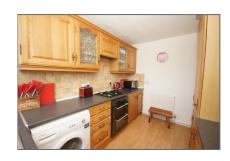

#### **Fifth Floor**

Entrance Hallway - 17' 9" x 6' 11" (5.42m x 2.12m)

Reception Lounge - 17' 1" x 11' 3" (5.23m x 3.44m)

Dining Area - 11' 9" x 6' 8" (3.6m x 2.04m)

Kitchen - 11' 9" x 7' 8" (3.59m x 2.37m)