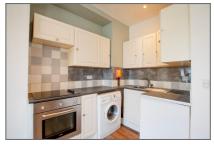

The heart of the apartment is the open-plan kitchen and living room, a versatile and light-filled space that is perfect for both relaxing and entertaining. The kitchen is thoughtfully designed with integrated appliances, including an electric hob and oven, and makes excellent use of both upper and lower level units for ample storage.