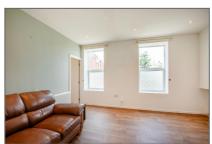

The heart of the apartment is the open-plan kitchen and living room, a versatile and light-filled space that is perfect for both relaxing and entertaining. The kitchen is thoughtfully designed with integrated appliances, including an electric hob and oven, and makes excellent use of both upper and lower level units for ample storage.