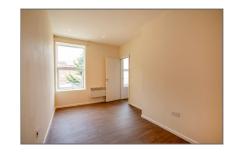

Access to the apartment is through a communal entrance, leading you upstairs to the first floor, where this charming one-bedroom apartment awaits.

Upon entry, you"re greeted by a hallway, which provides access to all rooms. The bedroom is generously sized and benefits from natural light, creating a bright and welcoming atmosphere. The bathroom is spacious with wc, sink and corner bath perfect for relaxing with the added convenience of a modern shower above.