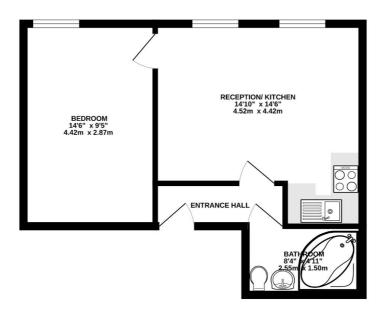

#### First Floor

Bailey Estates

T: 01704 564163

Entrance Hallway - 9' 3" x 3' 2" (2.84m x 0.98m)

Bathroom - 8' 4" x 4' 11" (2.55m x 1.5m)

Reception/Kitchen - 14' 9" x 14' 6" (4.52m x 4.42m)

Bedroom - 14' 6" x 9' 4" (4.42m x 2.87m)

**Floorplans** 

FIRST FLOOR 393 sq.ft. (36.5 sq.m.) approx.

TOTAL FLOOR AREA: 393 sq.ft. (36.5 sq.m.) approx.

Whitst every attempt has been made to resture the accuracy of the floorpist contained here, measurements of doces, windows, rooms and any optimise times are approximate and no responsibility is laten for any error, or account or the statement. This plans is for flucrative purposes only and should be used as said by any perspective purposes. The said is not recognized to the purpose of the said of the said and the said of the said and the said of the said