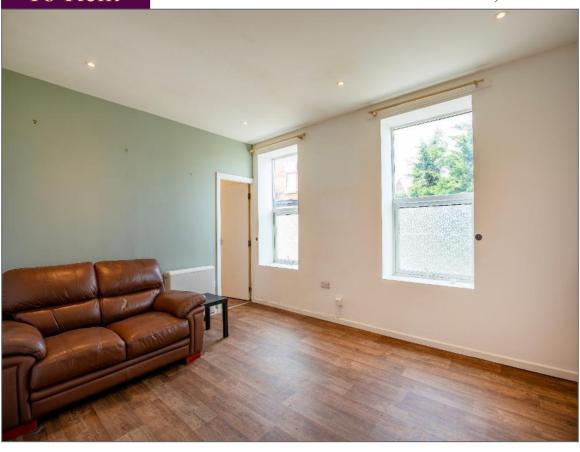

The heart of the apartment is the open-plan kitchen and living room, a versatile and light-filled space that is perfect for both relaxing and entertaining. The kitchen is thoughtfully designed with integrated appliances, including an electric hob and oven, and makes excellent use of both upper and lower level units for ample storage.