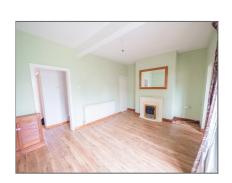

Downstairs, the property features two generously sized bright and airy reception rooms. The rear reception room flows seamlessly into the kitchen and boasts double doors that open out onto the spacious rear garden, perfect for entertaining or enjoying sunny days at home.

#### **Ground Floor**

Porch - 5' 10" x 5' 3" (1.78m x 1.62m)

Entrance Hallway - 10' 11" x 3' 6" (3.34m x 1.08m)

Living Room - 13' 9" x 12' 0" (4.22m x 3.66m)

Lounge/Diner - 10' 9" x 16' 0" (3.28m x 4.88m)