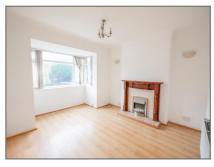

Downstairs, the property features two generously sized bright and airy reception rooms. The rear reception room flows seamlessly into the kitchen and boasts double doors that open out onto the spacious rear garden, perfect for entertaining or enjoying sunny days at home.

#### **Ground Floor**

Porch - 5' 10" x 5' 3" (1.78m x 1.62m)

Entrance Hallway - 10' 11" x 3' 6" (3.34m x 1.08m)

Living Room - 13' 9" x 12' 0" (4.22m x 3.66m)

Lounge/Diner - 10' 9" x 16' 0" (3.28m x 4.88m)