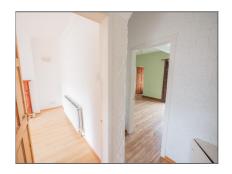

#### **Ground Floor**

Porch - 5' 10" x 5' 3" (1.78m x 1.62m)

Entrance Hallway - 10' 11" x 3' 6" (3.34m x 1.08m)

Living Room - 13' 9" x 12' 0" (4.22m x 3.66m)

Lounge/Diner - 10' 9" x 16' 0" (3.28m x 4.88m)