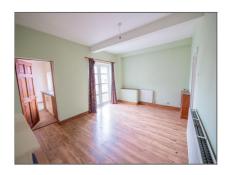

Downstairs, the property features two generously sized bright and airy reception rooms. The rear reception room flows seamlessly into the kitchen and boasts double doors that open out onto the spacious rear garden, perfect for entertaining or enjoying sunny days at home.

#### **Ground Floor**

Porch - 5' 10" x 5' 3" (1.78m x 1.62m)

Entrance Hallway - 10' 11" x 3' 6" (3.34m x 1.08m)

Living Room - 13' 9" x 12' 0" (4.22m x 3.66m)

Lounge/Diner - 10' 9" x 16' 0" (3.28m x 4.88m)