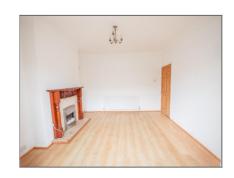

Downstairs, the property features two generously sized bright and airy reception rooms. The rear reception room flows seamlessly into the kitchen and boasts double doors that open out onto the spacious rear garden, perfect for entertaining or enjoying sunny days at home.

#### **Ground Floor**

Porch - 5' 10" x 5' 3" (1.78m x 1.62m)

Entrance Hallway - 10' 11" x 3' 6" (3.34m x 1.08m)

Living Room - 13' 9" x 12' 0" (4.22m x 3.66m)

Lounge/Diner - 10' 9" x 16' 0" (3.28m x 4.88m)