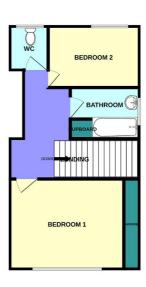

#### **First Floor**

Landing - 13' 0" x 7' 6" (3.98m x 2.29m)

Bedroom 1 - 10' 7" x 12' 1" (3.25m x 3.7m)

Bedroom 2 - 10' 11" x 7' 4" (3.34m x 2.25m)

Registered in England & Wales

Bailey Estates

W/C - 5' 1" x 4' 6" (1.57m x 1.39m)

Bathroom - 8' 2" x 5' 10" (2.49m x 1.8m)

Bailey Estates

#### **Floorplans**

GROUND FLOOR 512 sq.ft. (47.5 sq.m.) approx 1ST FLOOR 431 sq.ft. (40.1 sq.m.) approx.

TOTAL FLOOR AREA: 94% Sq.ft. (87.6 sq.m.) approx.

Whits every attempt has been made to ensure the accuracy of the floorgen contained free, measurement of doors, windows, rooms and any other terms are approximate and no responsibility is taken for any error emission on re-sestement. This plan is not influentime purpose only and should be used as such by any prospective purchaser. The services, systems and appliances shown have not been tested and no guarant as to their operating or efficiency can be given.