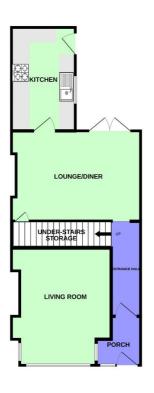

#### **Ground Floor**

Porch - 5' 10" x 5' 3" (1.78m x 1.62m)

Entrance Hallway - 10' 11" x 3' 6" (3.34m x 1.08m)

Living Room - 13' 9" x 12' 0" (4.22m x 3.66m)

Lounge/Diner - 10' 9" x 16' 0" (3.28m x 4.88m)

Kitchen - 12' 3" x 7' 6" (3.75m x 2.31m)

#### **Floorplans**

GROUND FLOOR 512 sq.ft. (47.5 sq.m.) approx 1ST FLOOR 431 sq.ft. (40.1 sq.m.) approx.

TOTAL FLOOR AREA: 94% Sq.ft. (87.6 sq.m.) approx.

Whits every attempt has been made to ensure the accuracy of the floorgen contained free, measurement of doors, windows, rooms and any other terms are approximate and no responsibility is taken for any error emission on re-sestement. This plan is not influentime purpose only and should be used as such by any prospective purchaser. The services, systems and appliances shown have not been tested and no guarant as to their operating or efficiency can be given.