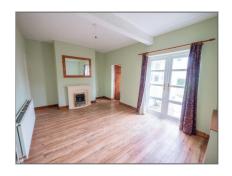

Downstairs, the property features two generously sized bright and airy reception rooms. The rear reception room flows seamlessly into the kitchen and boasts double doors that open out onto the spacious rear garden, perfect for entertaining or enjoying sunny days at home.

#### **Ground Floor**

Porch - 5' 10" x 5' 3" (1.78m x 1.62m)

Entrance Hallway - 10' 11" x 3' 6" (3.34m x 1.08m)

Living Room - 13' 9" x 12' 0" (4.22m x 3.66m)

Lounge/Diner - 10' 9" x 16' 0" (3.28m x 4.88m)