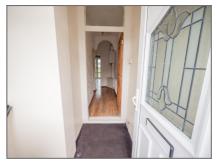

#### **Ground Floor**

Porch - 5' 10" x 5' 3" (1.78m x 1.62m)

Entrance Hallway - 10' 11" x 3' 6" (3.34m x 1.08m)

Living Room - 13' 9" x 12' 0" (4.22m x 3.66m)

Lounge/Diner - 10' 9" x 16' 0" (3.28m x 4.88m)