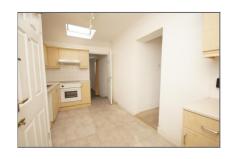

Situated to the first floor with only one other neighbouring apartment in the building, and their own private ground floor entrance, this superb property is briefly comprising of a fitted kitchen with oven, hob and extractor, and also ample space and services in place for a stand alone Washing machine and upright fridge freezer. There is a large front reception lounge with dual aspect windows offering unrestricted views down to the village below.