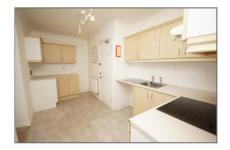

Situated to the first floor with only one other neighbouring apartment in the building, and their own private ground floor entrance, this superb property is briefly comprising of a fitted kitchen with oven, hob and extractor, and also ample space and services in place for a stand alone Washing machine and upright fridge freezer. There is a large front reception lounge with dual aspect windows offering unrestricted views down to the village below.

#### **First Floor**

Bailey Estates

51 Liverpool Road, Birkdale

E: info@baileyestates.co.uk

www.bailevestates.co.uk

Southport PR8 4BD

T: 01704 564163

Kitchen - 14' 1" x 8' 2" (4.3m x 2.5m)