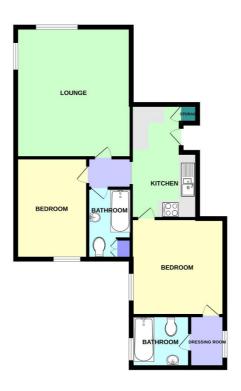

#### **Floorplans**

FIRST FLOOR 724 sq.ft. (67.3 sq.m.) approx.

TOTAL FLOOR AREA: "Z4's sq.ft. (67.3 sq.ft.), approx.

Whitst every strengt has been made to ensure the accuracy of the floorplan contained here, measurement of doors, windows, rooms and any other tems are approximate and no responsibility is taken for any error, crisission or ms-attenderm. This pain is for flustrative purposes only and should be used as such by any prospective purchaser. The services, systems and appliances shown have not been tested and no guarante as to their operations of the properties of