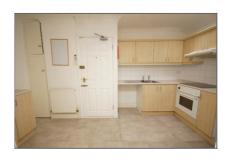

Situated to the first floor with only one other neighbouring apartment in the building, and their own private ground floor entrance, this superb property is briefly comprising of a fitted kitchen with oven, hob and extractor, and also ample space and services in place for a stand alone Washing machine and upright fridge freezer. There is a large front reception lounge with dual aspect windows offering unrestricted views down to the village below.