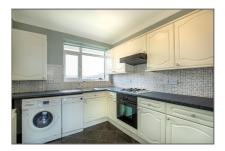

From the lounge, a doorway leads to the fitted kitchen, which offers ample storage and integrated appliances, including a four-ring gas hob, oven, slimline dishwasher, and washing machine.

Beyond the lounge, an inner hallway provides access to two further double bedrooms, a separate WC, and a well-appointed bathroom featuring a bath with an overhead shower, a sink, and a WC.