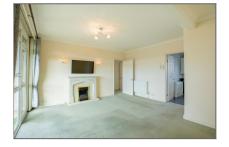

Stepping inside, the entrance hallway leads to the first of three generously sized double bedrooms, a bright and airy space perfect for a restful retreat. At the end of the hallway, the spacious reception lounge awaits, featuring a large window that floods the room with natural light, a charming fireplace, a built-in storage cupboard, and access to a private balcony, a wonderful spot to relax and unwind.

From the lounge, a doorway leads to the fitted kitchen, which offers ample storage and integrated appliances, including a four-ring gas hob, oven, slimline dishwasher, and washing machine.

Beyond the lounge, an inner hallway provides access to two further double bedrooms, a separate WC, and a well-appointed bathroom featuring a bath with an overhead shower, a sink, and a WC.