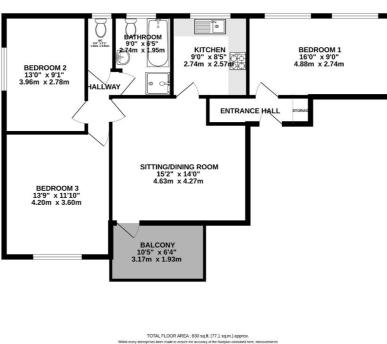

#### **Second Floor**

Entrance Hallway - 9' 3" x 3' 2" (2.82m x 0.98m)

51 Liverpool Road, Birkdale Southport PR8 4BD T: 01704 564163 E: info@baileyestates.co.uk www.baileyestates.co.uk

**Bailey** Estates

arla | propertymark

Registered in England & Wales Company No. 06568613 VAT No. 934539209

- Bedroom 1 16' 0" x 8' 11" (4.88m x 2.74m)
- Kitchen 8' 11" x 8' 5" (2.74m x 2.57m)
- Sitting/Dining Room 15' 2" x 14' 0" (4.63m x 4.27m)
- Bathroom 8' 11" x 6' 4" (2.74m x 1.95m)
- WC 6' 0" x 3' 1" (1.84m x 0.94m)
- Bedroom 2 12' 11" x 9' 1" (3.96m x 2.78m)
- Bedroom 3 13' 8" x 11' 9" (4.2m x 3.6m)

#### Floorplans

#### SECOND FLOOR 830 sq.ft. (77.1 sq.m.) approx.

TOTAL FLOOR AREA: 530 og åt, (7,1 sg.m), approx. White every etternishe base mine den ensure the accuracy of the hospitor constance for the main strategistic and the strategisti