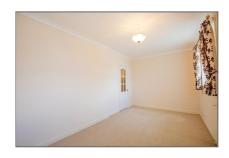

From the lounge, a doorway leads to the fitted kitchen, which offers ample storage and integrated appliances, including a four-ring gas hob, oven, slimline dishwasher, and washing machine.

Beyond the lounge, an inner hallway provides access to two further double bedrooms, a separate WC, and a well-appointed bathroom featuring a bath with an overhead shower, a sink, and a WC.

arla | propertymark

Registered in England & Wales Company No. 06568613 VAT No. 934539209

- Bedroom 1 16' 0" x 8' 11" (4.88m x 2.74m)
- Kitchen 8' 11" x 8' 5" (2.74m x 2.57m)
- Sitting/Dining Room 15' 2" x 14' 0" (4.63m x 4.27m)
- Bathroom 8' 11" x 6' 4" (2.74m x 1.95m)
- WC 6' 0" x 3' 1" (1.84m x 0.94m)
- Bedroom 2 12' 11" x 9' 1" (3.96m x 2.78m)
- Bedroom 3 13' 8" x 11' 9" (4.2m x 3.6m)