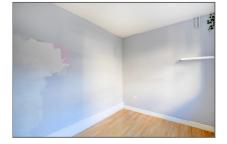

The first floor features a split-level landing. To the rear, a well-sized double bedroom enjoys plenty of natural light, alongside a family bathroom complete with a sink, WC, chrome heated towel rail, and a bath with a shower attachment. A smaller single bedroom is located towards the middle of the landing, while to the front, a spacious double bedroom benefits from a large window.