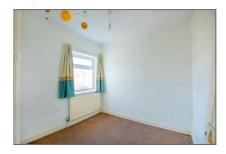

The first floor features a split-level landing. To the rear, a well-sized double bedroom enjoys plenty of natural light, alongside a family bathroom complete with a sink, WC, chrome heated towel rail, and a bath with a shower attachment. A smaller single bedroom is located towards the middle of the landing, while to the front, a spacious double bedroom benefits from a large window.

#### **First Floor**

- Landing 19' 8" x 5' 6" (6.01m x 1.69m) (maximum measurements)
- Bedroom 1 14' 0" x 11' 5" (4.27m x 3.5m)
- Bedroom 2 8' 5" x 8' 0" (2.57m x 2.44m)
- Bathroom 8' 4" x 4' 6" (2.55m x 1.39m)
- Bedroom 3 13' 11" x 7' 6" (4.26m x 2.31m)