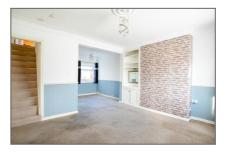

Upon arrival, a flagged driveway provides off-road parking. Stepping inside, you are welcomed into a spacious lounge/dining room, where dual aspect windows allow natural light to fill the space, creating a bright and airy feel. A door from the lounge reveals a staircase leading to the first floor, while the dining area provides access to the rear fitted kitchen, which offers ample upper and lower storage units. Beyond the kitchen, a useful lobby area leads to a rear utility room and provides access to the private courtyard garden.