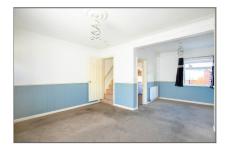

Upon arrival, a flagged driveway provides off-road parking. Stepping inside, you are welcomed into a spacious lounge/dining room, where dual aspect windows allow natural light to fill the space, creating a bright and airy feel. A door from the lounge reveals a staircase leading to the first floor, while the dining area provides access to the rear fitted kitchen, which offers ample upper and lower storage units. Beyond the kitchen, a useful lobby area leads to a rear utility room and provides access to the private courtyard garden.