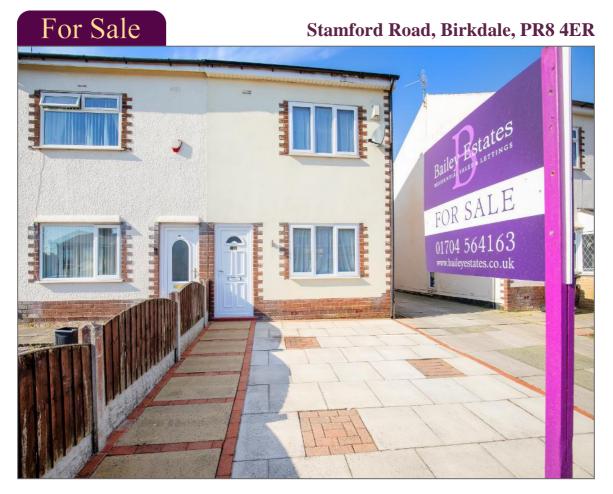

### **£160,000 - Sold Subject to Contract**

### **3 bedroom Semi-Detached**

- 🗸 3 Bedroom Semi Detached
- Spacious Lounge/Dining Room
- Ideal For First Time Buyers
- 🗸 Low Maintenance Rear Garden
- Birkdale Location
- Fitted Kitchen
- Off Road Parking
- EPC Band Rating 'D'

#### Description

Bailey Estates is delighted to present this three-bedroom semi-detached home, ideally located on Stamford Road in Birkdale.

Situated in a sought-after residential area, this property is within easy reach of well-regarded local schools. Birkdale Village is just a short distance away, offering a range of independent shops, cafés, and restaurants, while excellent public transport links, including Birkdale and Hillside train stations, provide convenient access to Southport, Liverpool, and beyond. Nearby green spaces and coastal walks make this an ideal setting for families and professionals alike.

Upon arrival, a flagged driveway provides off-road parking. Stepping inside, you are welcomed into a spacious lounge/dining room, where dual aspect windows allow natural light to fill the space, creating a bright and airy feel. A door from the lounge reveals a staircase leading to the first floor, while the dining area provides access to the rear fitted kitchen, which offers ample upper and lower storage units. Beyond the kitchen, a useful lobby area leads to a rear utility room and provides access to the private courtyard garden.