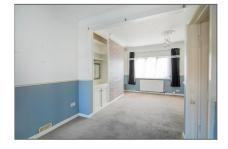

The first floor features a split-level landing. To the rear, a well-sized double bedroom enjoys plenty of natural light, alongside a family bathroom complete with a sink, WC, chrome heated towel rail, and a bath with a shower attachment. A smaller single bedroom is located towards the middle of the landing, while to the front, a spacious double bedroom benefits from a large window.