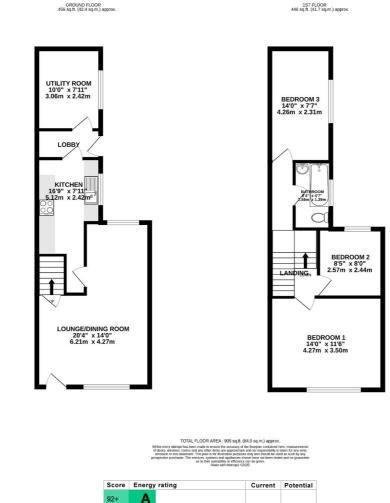

#### **Ground Floor**

Lounge/Dining Room - 20' 4" x 14' 0" (6.21m x 4.27m)

Kitchen - 16' 9" x 7' 11" (5.12m x 2.42m)

Lobby - 3' 6" x 7' 11" (1.08m x 2.42m)

Bailey Estates 51 Liverpool Road, Birkdale Southport PR8 4BD T: 01704 564163 E: info@baileyestates.co.uk www.baileyestates.co.uk

#### **First Floor**

- Landing 19' 8" x 5' 6" (6.01m x 1.69m) (maximum measurements)
- Bedroom 1 14' 0" x 11' 5" (4.27m x 3.5m)
- Bedroom 2 8' 5" x 8' 0" (2.57m x 2.44m)
- Bathroom 8' 4" x 4' 6" (2.55m x 1.39m)
- Bedroom 3 13' 11" x 7' 6" (4.26m x 2.31m)

#### Floorplans

**Disclaimer:** These property details are thought to be correct, though their accuracy cannot be guaranteed and they do not form part of any contract. Please note that Bailey Estates has not tested any apparatus or services and as such cannot verify that they are in working order or fit for their purpose. Although Bailey Estates try to ensure accuracy, measurements used in this brochure may be approximate.