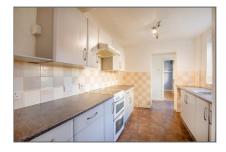

Upon arrival, a flagged driveway provides off-road parking. Stepping inside, you are welcomed into a spacious lounge/dining room, where dual aspect windows allow natural light to fill the space, creating a bright and airy feel. A door from the lounge reveals a staircase leading to the first floor, while the dining area provides access to the rear fitted kitchen, which offers ample upper and lower storage units. Beyond the kitchen, a useful lobby area leads to a rear utility room and provides access to the private courtyard garden.