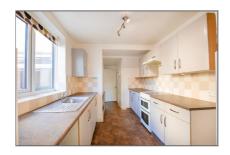

Upon arrival, a flagged driveway provides off-road parking. Stepping inside, you are welcomed into a spacious lounge/dining room, where dual aspect windows allow natural light to fill the space, creating a bright and airy feel. A door from the lounge reveals a staircase leading to the first floor, while the dining area provides access to the rear fitted kitchen, which offers ample upper and lower storage units. Beyond the kitchen, a useful lobby area leads to a rear utility room and provides access to the private courtyard garden.

#### **Ground Floor**

Lounge/Dining Room - 20' 4" x 14' 0" (6.21m x 4.27m)

Kitchen - 16' 9" x 7' 11" (5.12m x 2.42m)

Lobby - 3' 6" x 7' 11" (1.08m x 2.42m)

Bailey Estates 51 Liverpool Road, Birkdale Southport PR8 4BD T: 01704 564163 E: info@baileyestates.co.uk www.baileyestates.co.uk