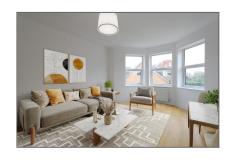

Inside each apartment, no detail has been overlooked. Kitchens are fitted with sleek, modern cabinetry and integrated appliances, designed to blend seamlessly with the combined living areas. The luxury continues in each bathroom, complete with a three-piece suite, and four of the six apartments feature a private en-suite shower room, adding an additional layer of convenience and privacy. Gas central heating and uPVC double glazing are standard in each residence, ensuring comfort and energy efficiency throughout the seasons. Residents will also enjoy a communal rear garden, an ideal space for relaxation or social gatherings, while a beautifully landscaped stone driveway at the front provides convenient parking for residents.

Important note: Virtual 'Al' staging has been incorporated within photos for the sole purpose of marketing and providing an impression of how the properties may/can be furnished.