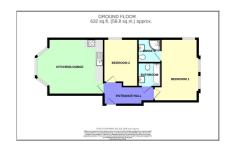

Each of the apartments is thoughtfully laid out across the ground, first, and second floors of this majestic building, combining period charm with contemporary finishes.

Just moments away, the sought-after village center of Birkdale boasts an array of fabulous dining spots, cozy café bars, and unique independent boutiques, creating a lively atmosphere right on your doorstep. The mainline train station is within easy walking distance, offering direct routes to both Liverpool Lime Street and Southport Central, making '81, York Road Apartments' ideal for both commuters and those who enjoy easy access to city and town centre amenities.

Inside each apartment, no detail has been overlooked. Kitchens are fitted with sleek, modern cabinetry and integrated appliances, designed to blend seamlessly with the combined living areas. The luxury continues in each bathroom, complete with a three-piece suite, and four of the six apartments feature a private en-suite shower room, adding an additional layer of convenience and privacy. Gas central heating and uPVC double glazing are standard in each residence, ensuring comfort and energy efficiency throughout the seasons. Residents will also enjoy a communal rear garden, an ideal space for relaxation or social gatherings, while a beautifully landscaped stone driveway at the front provides convenient parking for residents.