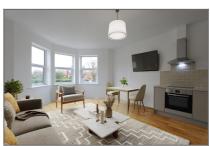

Inside each apartment, no detail has been overlooked. Kitchens are fitted with sleek, modern cabinetry and integrated appliances, designed to blend seamlessly with the combined living areas. The luxury continues in each bathroom, complete with a three-piece suite, and four of the six apartments feature a private en-suite shower room, adding an additional layer of convenience and privacy. Gas central heating and uPVC double glazing are standard in each residence, ensuring comfort and energy efficiency throughout the seasons. Residents will also enjoy a communal rear garden, an ideal space for relaxation or social gatherings, while a beautifully landscaped stone driveway at the front provides convenient parking for residents.

Important note: Virtual 'Al' staging has been incorporated within photos for the sole purpose of marketing and providing an impression of how the properties may/can be furnished.