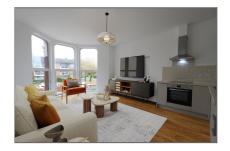

Inside each apartment, no detail has been overlooked. Kitchens are fitted with sleek, modern cabinetry and integrated appliances, designed to blend seamlessly with the combined living areas. The luxury continues in each bathroom, complete with a three-piece suite, and four of the six apartments feature a private en-suite shower room, adding an additional layer of convenience and privacy. Gas central heating and uPVC double glazing are standard in each residence, ensuring comfort and energy efficiency throughout the seasons. Residents will also enjoy a communal rear garden, an ideal space for relaxation or social gatherings, while a beautifully landscaped stone driveway at the front provides convenient parking for residents.

Important note: Virtual 'Al' staging has been incorporated within photos for the sole purpose of marketing and providing an impression of how the properties may/can be furnished.