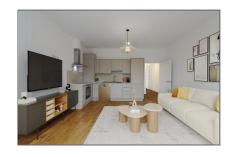

Inside each apartment, no detail has been overlooked. Kitchens are fitted with sleek, modern cabinetry and integrated appliances, designed to blend seamlessly with the combined living areas. The luxury continues in each bathroom, complete with a three-piece suite, and four of the six apartments feature a private en-suite shower room, adding an additional layer of convenience and privacy. Gas central heating and uPVC double glazing are standard in each residence, ensuring comfort and energy efficiency throughout the seasons. Residents will also enjoy a communal rear garden, an ideal space for relaxation or social gatherings, while a beautifully landscaped stone driveway at the front provides convenient parking for residents.

Important note: Virtual 'Al' staging has been incorporated within photos for the sole purpose of marketing and providing an impression of how the properties may/can be furnished.