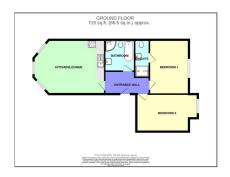

Each of the apartments is thoughtfully laid out across the ground, first, and second floors of this majestic building, combining period charm with contemporary finishes.

Just moments away, the sought-after village center of Birkdale boasts an array of fabulous dining spots, cozy café bars, and unique independent boutiques, creating a lively atmosphere right on your doorstep. The mainline train station is within easy walking distance, offering direct routes to both Liverpool Lime Street and Southport Central, making '81, York Road Apartments' ideal for both commuters and those who enjoy easy access to city and town centre amenities.

Inside each apartment, no detail has been overlooked. Kitchens are fitted with sleek, modern cabinetry and integrated appliances, designed to blend seamlessly with the combined living areas. The luxury continues in each bathroom, complete with a three-piece suite, and four of the six apartments feature a private en-suite shower room, adding an additional layer of convenience and privacy. Gas central heating and uPVC double glazing are standard in each residence, ensuring comfort and energy efficiency throughout the seasons. Residents will also enjoy a communal rear garden, an ideal space for relaxation or social gatherings, while a beautifully landscaped stone driveway at the front provides convenient parking for residents.