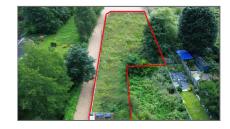

## Land

- Land with Planning Permission
- Permission for '5' Bed Detached
- ✓ Bespoke Design Packages Offered
- ✓ Flexible Options Available
- Self Build or Developer Build
- Semi-Rural Location
- ✓ Large Semi-Rural Plot
- ✓ Call for Further Details

#### **Description**

Discover a rare opportunity to invest in a stunning plot of land set in a semi-rural location off New Cut Lane, Southport. This exceptional site comes with full planning permission (with all planning conditions discharged) for the erection of a magnificent 5-bedroom detached executive property, encompassing an impressive 275m². Whether you're looking to build your own dream home or a lucrative investment, this plot offers endless potential for those seeking to combine luxury living with a peaceful countryside ambiance.

#### Location

Leave Bailey Estates Birkdale office and head south on Liverpool Road for approximately 1.25 miles. When you arrive at the traffic light junction with Halsall Road/Arundel Road, take a left into Halsall Road and continue down and over the next traffic lights into New Cut Lane. This secluded property is situated on the right hand side, easily identified by a Bailey Estates 'FOR SALE' board.