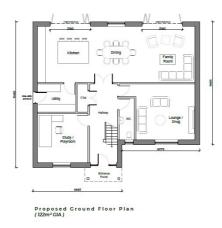

iated with acquiring approvals. This is a unique chance to create a bespoke home tailored to your specifications in a desirable area. Don"t miss out on the chance to secure this prime piece of land and turn your vision into reality. Contact us today to arrange a viewing and discuss this exciting investment opportunity!



#### Location

Leave Bailey Estates Birkdale office and head south on Liverpool Road for approximately 1.25 miles. When you arrive at the traffic light junction with Halsall Road/Arundel Road, take a left into Halsall Road and continue down and over the next traffic lights into New Cut Lane. This secluded property is situated on the right hand side, easily identified by a Bailey Estates 'FOR SALE' board.



Bailey Estates





























#### **Floorplans**





Proposed First Floor Plan (122m<sup>2</sup>GIA)

#### **Additional Information**

Plot purchase price: £250,000 and £500,000 for the build contract. To be paid in increments.

Council Tax Banding TBC Local Authority: Sefton

#### Tenure TBC

**Disclaimer:** These property details are thought to be correct, though their accuracy cannot be guaranteed and they do not form part of any contract. Please note that Bailey Estates has not tested any apparatus or services and as such cannot verify that they are in working order or fit for their purpose. Although Bailey Estates try to ensure accuracy, measurements used in this brochure may be approximate.

Bailey Estates