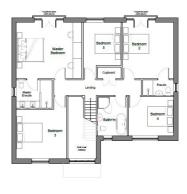

ted with acquiring approvals. This is a unique chance to create a bespoke home tailored to your specifications in a desirable area. Don"t miss out on the chance to secure this prime piece of land and turn your vision into reality. Contact us today to arrange a viewing and discuss this exciting investment opportunity!



#### Location

Leave Bailey Estates Birkdale office and head south on Liverpool Road for approximately 1.25 miles. When you arrive at the traffic light junction with Halsall Road/Arundel Road, take a left into Halsall Road and continue down and over the next traffic lights into New Cut Lane. This secluded property is situated on the right hand side, easily identified by a Bailey Estates 'FOR SALE' board.



Bailey Estates





























#### **Floorplans**





Proposed First Floor Plan (122m<sup>2</sup>GIA)

#### **Additional Information**

Plot purchase price: £250,000 and £500,000 for the build contract. To be paid in increments.

Council Tax Banding TBC Local Authority: Sefton

#### Tenure TBC

**Disclaimer:** These property details are thought to be correct, though their accuracy cannot be guaranteed and they do not form part of any contract. Please note that Bailey Estates has not tested any apparatus or services and as such cannot verify that they are in working order or fit for their purpose. Although Bailey Estates try to ensure accuracy, measurements used in this brochure may be approximate.

Bailey Estates