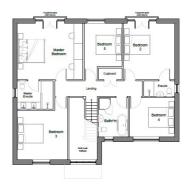

This unique property will boast five well-appointed bedrooms, offering plenty of space for family, guests, or even a home office. Each bedroom is designed with comfort and modern aesthetics in mind, ensuring a sanctuary for relaxation. The plans also include a garage, providing convenience and additional storage space, an essential feature for any family home.

#### **Floorplans**

Proposed First Floor Plan (122m<sup>2</sup>GIA)