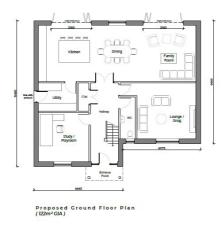

.



With all plans in place and the freedom to customize your future home, this is an unparalleled investment opportunity. Don"t miss your chance to secure this unique property and bring your vision to life. Contact us today to learn more about this exciting opportunity and to arrange a viewing of this luxurious plot!



#### Location

Leave Bailey Estates Birkdale office and head south on Liverpool Road for approximately 1.25 miles. When you arrive at the traffic light junction with Halsall Road/Arundel Road, take a left into Halsall Road and continue down and over the next traffic lights into New Cut Lane. This secluded property is situated on the right-hand side, easily identified by a Bailey Estates 'FOR SALE' board.



Bailey Estates





























#### **Floorplans**





Proposed First Floor Plan (122m<sup>2</sup>GIA)

#### **Additional Information**

Council Tax: TBC

Local Authority West Lancashire

Tenure: Freehold

EPC rating will be allocated when property is built and finished. Predicted to be A rating.

**Disclaimer:** These property details are thought to be correct, though their accuracy cannot be guaranteed and they do not form part of any contract. Please note that Bailey Estates has not tested any apparatus or services and as such cannot verify that they are in working order or fit for their purpose. Although Bailey Estates try to ensure accuracy, measurements used in this brochure may be approximate.

Bailey Estates