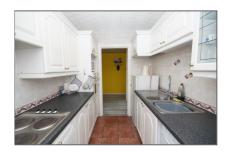

Inside, the apartment is deceptively spacious, featuring a long and inviting entrance hallway with a cloak cupboard for added convenience. The generous sized light-filled front reception room opens directly onto the exterior balcony, where you can enjoy stunning views over Southport Marine Lake to the Irish Sea on clear days, whilst also watching the world pass by below. The fitted kitchen, situated at the rear of the reception lounge, is both functional, practical and welldesigned.