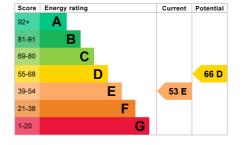

### 2 bedroom Apartment

- '2' Dbl Bedroom 1st Floor Apartment
- V No Onward Chain, Ready to Move.
- ✓ Built-in Wardrobes in Both Bedrooms.
- ✓ Across from Picturesque Marine Lake.
- Spacious Layout with Bright Interiors
- ✓ Short Distance to Promenade and Seawall.
- ✓ North West-Facing Exterior Balcony.
- EPC Band Rating 'E'