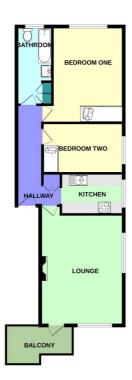

### **First Floor**

Entrance Hallway - 17' 11" x 7' 2" (5.47m x 2.19m) (Maximum Measurements)

Reception Lounge - 18' 10" x 13' 2" (5.75m x 4.02m)

Kitchen - 10' 0" x 6' 9" (3.06m x 2.06m)

Bedroom 1 - 15' 3" x 13' 2" (4.67m x 4.03m)

Bedroom 2 - 13' 2" x 8' 0" (4.03m x 2.45m)

Bathroom - 12' 7" x 4' 11" (3.86m x 1.52m)

Exterior

Front Exterior Balcony - 10' 5" x 6' 0" (3.2m x 1.85m) (Maximum Measurements)

Registered in England & Wales Company No. 06568613 VAT No. 934539209

#### Floorplans

FIRST FLOOR 731 sq.ft. (67.9 sq.m.) approx.