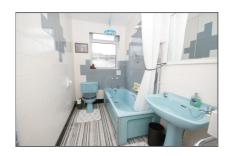

The hallway leads to a middle double bedroom and also a generously sized master bedroom, which the current owner has thoughtfully transformed into a second relaxing reception room. Both bedrooms are equipped with built-in fitted wardrobes, providing ample storage space. At the rear of the apartment, a well-appointed bathroom includes a three-piece suite with a panelled bath, pedestal sink, and WC.