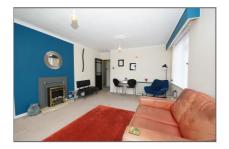

Inside, the apartment is deceptively spacious, featuring a long and inviting entrance hallway with a cloak cupboard for added convenience. The generous sized light-filled front reception room opens directly onto the exterior balcony, where you can enjoy stunning views over Southport Marine Lake to the Irish Sea on clear days, whilst also watching the world pass by below. The fitted kitchen, situated at the rear of the reception lounge, is both functional, practical and welldesigned.

The hallway leads to a middle double bedroom and also a generously sized master bedroom, which the current owner has thoughtfully transformed into a second relaxing reception room. Both bedrooms are equipped with built-in fitted wardrobes, providing ample storage space. At the rear of the apartment, a well-appointed bathroom includes a three-piece suite with a panelled bath, pedestal sink, and WC.

### **First Floor**

Entrance Hallway - 17' 11" x 7' 2" (5.47m x 2.19m) (Maximum Measurements)

Reception Lounge - 18' 10" x 13' 2" (5.75m x 4.02m)

Kitchen - 10' 0" x 6' 9" (3.06m x 2.06m)

Bedroom 1 - 15' 3" x 13' 2" (4.67m x 4.03m)