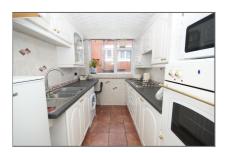

Inside, the apartment is deceptively spacious, featuring a long and inviting entrance hallway with a cloak cupboard for added convenience. The generous sized light-filled front reception room opens directly onto the exterior balcony, where you can enjoy stunning views over Southport Marine Lake to the Irish Sea on clear days, whilst also watching the world pass by below. The fitted kitchen, situated at the rear of the reception lounge, is both functional, practical and welldesigned.