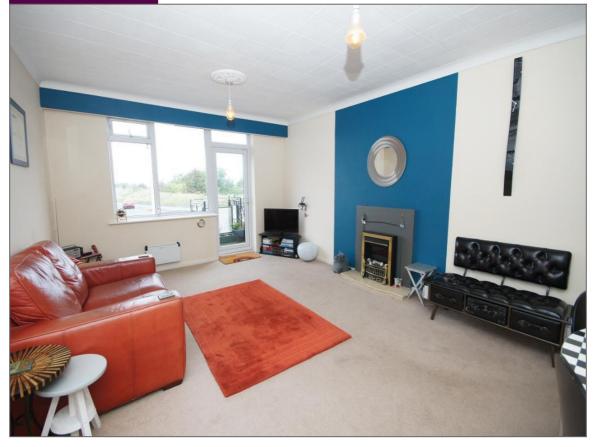

Inside, the apartment is deceptively spacious, featuring a long and inviting entrance hallway with a cloak cupboard for added convenience. The generous sized light-filled front reception room opens directly onto the exterior balcony, where you can enjoy stunning views over Southport Marine Lake to the Irish Sea on clear days, whilst also watching the world pass by below. The fitted kitchen, situated at the rear of the reception lounge, is both functional, practical and welldesigned.

The hallway leads to a middle double bedroom and also a generously sized master bedroom, which the current owner has thoughtfully transformed into a second relaxing reception room. Both bedrooms are equipped with built-in fitted wardrobes, providing ample storage space. At the rear of the apartment, a well-appointed bathroom includes a three-piece suite with a panelled bath, pedestal sink, and WC.

### **First Floor**

Entrance Hallway - 17' 11" x 7' 2" (5.47m x 2.19m) (Maximum Measurements)

Reception Lounge - 18' 10" x 13' 2" (5.75m x 4.02m)

Kitchen - 10' 0" x 6' 9" (3.06m x 2.06m)

Bedroom 1 - 15' 3" x 13' 2" (4.67m x 4.03m)