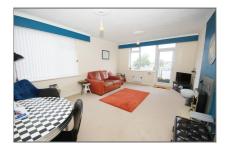

Inside, the apartment is deceptively spacious, featuring a long and inviting entrance hallway with a cloak cupboard for added convenience. The generous sized light-filled front reception room opens directly onto the exterior balcony, where you can enjoy stunning views over Southport Marine Lake to the Irish Sea on clear days, whilst also watching the world pass by below. The fitted kitchen, situated at the rear of the reception lounge, is both functional, practical and welldesigned.