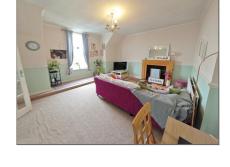

Rear Reception Lounge/Diner - 16' 0" x 16' 1" (4.9m x 4.93m) A spacious light and bright reception lounge/diner with a uPVC glazed front window providing unrestricted views down to Rawlinson Road. Panelled radiator mounted to the internal wall.