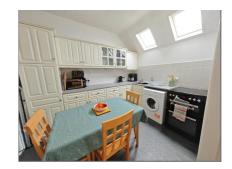

#### **Ground Floor**

**Communal Entrance & Stairs** - This impressive apartment building boasts an inviting spacious communal hallway and sweeping staircase leading to the second floor landing.

**Breakfast Kitchen** - *13' 9" x 8' 0" (4.22m x 2.45m)* Breakfast kitchen with double doors providing access through to the reception lounge/diner. twin skylight windows above. A selection of base and eye level units are fitted within, and also a stainless steel sink and drainer. There is ample space and services in place for upright and under counter electrical appliances, and also a free standing oven and hob. Tiled splashback over the counter and a panelled radiator to the internal side wall.

# **Bailey Estates**

Breakfast Kitchen - 13' 9" x 8' 0" (4.22m x 2.45m) Breakfast kitchen with double doors providing access through to the reception lounge/diner. twin skylight windows above. A selection of base and eye level units are fitted within, and also a stainless steel sink and drainer. There is ample space and services in place for upright and under counter electrical appliances, and also a free standing oven and hob. Tiled splashback over the counter and a panelled radiator to the internal side wall.