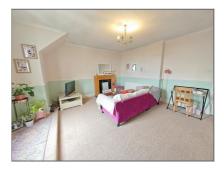

Bedroom 1 - 9' 2" x 11' 3" (2.8m x 3.45m) A light & bright double bedroom. Sky light window above. Panelled radiator mounted to the internal wall.

Bedroom 2 - 15' 4" x 8' 10" (4.7m x 2.7m) Front bedroom being of a good size with high ceiling and a uPVC glazed front window. Panelled radiator mounted to the internal side wall.