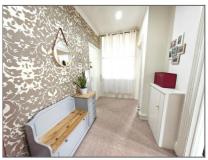

#### Second Floor

Entrance Hallway - 12' 2" x 6' 2" (3.71m x 1.88m) Entrance hallway off the shared 2nd floor landing which benefits from a floor to ceiling louvre door storage closet.

Recessed light to the ceiling. Security frosted glazed window to the side of the entrance doorway. Door entry telephone.