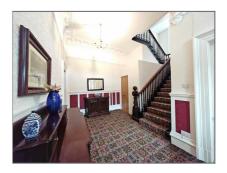

The apartment accessed via an impressive communal hallway and sweeping staircase is situated to the second floor off a shared landing. Within the apartment there is an inviting entrance hallway, a spacious reception lounge/diner, breakfast kitchen, a family bathroom and two double bedrooms.

#### **Ground Floor**

**Communal Entrance & Stairs** - This impressive apartment building boasts an inviting spacious communal hallway and sweeping staircase leading to the second floor landing.

**Breakfast Kitchen** - *13' 9" x 8' 0" (4.22m x 2.45m)* Breakfast kitchen with double doors providing access through to the reception lounge/diner. twin skylight windows above. A selection of base and eye level units are fitted within, and also a stainless steel sink and drainer. There is ample space and services in place for upright and under counter electrical appliances, and also a free standing oven and hob. Tiled splashback over the counter and a panelled radiator to the internal side wall.