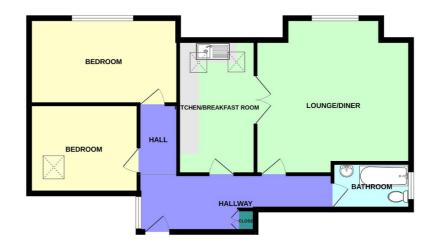

#### Floorplans

SECOND FLOOR

The apartment accessed via an impressive communal hallway and sweeping staircase is situated to the second floor off a shared landing. Within the apartment there is an inviting entrance hallway, a spacious reception lounge/diner, breakfast kitchen, a family bathroom and two double bedrooms.

#### Second Floor

Entrance Hallway - 12' 2" x 6' 2" (3.71m x 1.88m) Entrance hallway off the shared 2nd floor landing which benefits from a floor to ceiling louvre door storage closet.

Recessed light to the ceiling. Security frosted glazed window to the side of the entrance doorway. Door entry telephone.

Rear Reception Lounge/Diner - 16' 0" x 16' 1" (4.9m x 4.93m) A spacious light and bright reception lounge/diner with a uPVC glazed front window providing unrestricted views down to Rawlinson Road. Panelled radiator mounted to the internal wall.

Bedroom 1 - 9' 2" x 11' 3" (2.8m x 3.45m) A light & bright double bedroom. Sky light window above. Panelled radiator mounted to the internal wall.

Bedroom 2 - 15' 4" x 8' 10" (4.7m x 2.7m) Front bedroom being of a good size with high ceiling and a uPVC glazed front window. Panelled radiator mounted to the internal side wall.

Bathroom - 8' 1" x 4' 5" (2.48m x 1.35m) Family bathroom with fully tiled walls and recessed lighting to the ceiling. uPVC glazed side window and a wall mounted heated towel rail. The suite is comprising of a panelled bath with shower attachment, pedestal sink and a low-level flush WC.