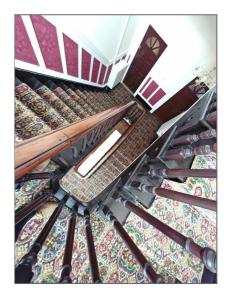

#### **Ground Floor**

**Communal Entrance & Stairs** - This impressive apartment building boasts an inviting spacious communal hallway and sweeping staircase leading to the second floor landing.

**Breakfast Kitchen** - *13' 9" x 8' 0" (4.22m x 2.45m)* Breakfast kitchen with double doors providing access through to the reception lounge/diner. twin skylight windows above. A selection of base and eye level units are fitted within, and also a stainless steel sink and drainer. There is ample space and services in place for upright and under counter electrical appliances, and also a free standing oven and hob. Tiled splashback over the counter and a panelled radiator to the internal side wall.