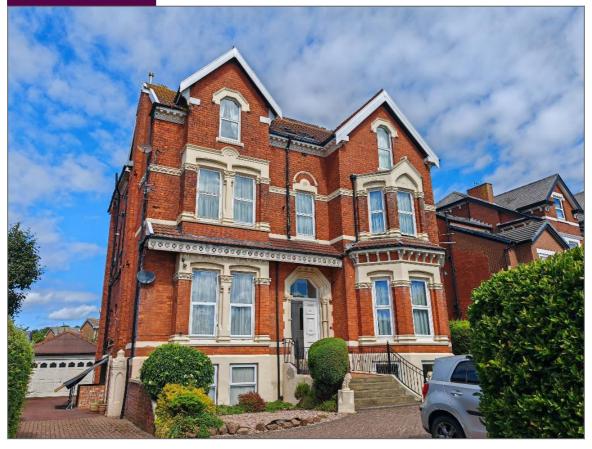

#### Rawlinson Road, Hesketh Park, PR9 9LU

#### Description

\*\* INVESTMENT OPPORTUNITY - LOFT APARTMENT - '2' DOUBLE BEDROOMS \*\*

Situated to the 2nd floor of this impressive detached apartment building sits this spacious well maintained '2' Bedroom loft apartment boasting rooftop views over the local properties of the Hesketh Park area.

To the front exterior is a hard standing driveway with ample space for residents parking. To the rear is an enclosed rear communal garden being grass laid to lawn and accessible for all residents of the apartment building.

#### **Exterior**

Exterior - To the front of the building is a hard standing driveway with ample parking spaces for residents parking. A side driveway leads along the side of the building to a communal majority grass laid to lawn enclosed garden for the use of the residents.