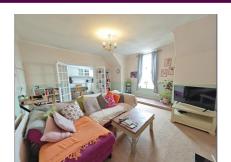

Rear Reception Lounge/Diner - 16' 0" x 16' 1" (4.9m x 4.93m) A spacious light and bright reception lounge/diner with a uPVC glazed front window providing unrestricted views down to Rawlinson Road. Panelled radiator mounted to the internal wall.

Bedroom 1 - 9' 2" x 11' 3" (2.8m x 3.45m) A light & bright double bedroom. Sky light window above. Panelled radiator mounted to the internal wall.

Bedroom 2 - 15' 4" x 8' 10" (4.7m x 2.7m) Front bedroom being of a good size with high ceiling and a uPVC glazed front window. Panelled radiator mounted to the internal side wall.