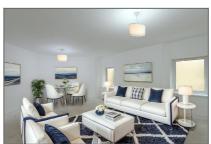

#### **Lower Ground Floor**

Entrance Hallway - 31' 0" x 5' 5" (9.47m x 1.67m) (maximum measurements)

Kitchen/Dining Room - 17' 10" x 13' 11" (5.45m x 4.25m)

Lounge - 18' 4" x 13' 10" (5.6m x 4.23m)

Bathroom - 8' 3" x 7' 7" (2.54m x 2.32m)

#### **Additional Information**

Important note: Virtual 'Al' staging has been incorporated within photos for the sole purpose of marketing and providing an impression of how the properties can be furnished.