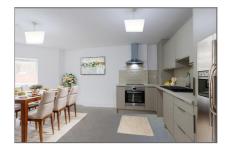

#### **Lower Ground Floor**

Entrance Hallway - 31' 0" x 5' 5" (9.47m x 1.67m) (maximum measurements)

Kitchen/Dining Room - 17' 10" x 13' 11" (5.45m x 4.25m)

Lounge - 18' 4" x 13' 10" (5.6m x 4.23m)

Bathroom - 8' 3" x 7' 7" (2.54m x 2.32m)