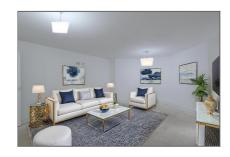

#### **Lower Ground Floor**

Entrance Hallway - 31' 0" x 5' 5" (9.47m x 1.67m) (maximum measurements)

Kitchen/Dining Room - 17' 10" x 13' 11" (5.45m x 4.25m)

Lounge - 18' 4" x 13' 10" (5.6m x 4.23m)

Bathroom - 8' 3" x 7' 7" (2.54m x 2.32m)