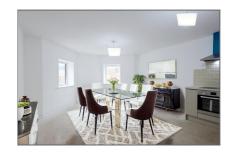

#### **Lower Ground Floor**

Entrance Hallway - 31' 0" x 5' 5" (9.47m x 1.67m) (maximum measurements)

Kitchen/Dining Room - 17' 10" x 13' 11" (5.45m x 4.25m)

Lounge - 18' 4" x 13' 10" (5.6m x 4.23m)

Bathroom - 8' 3" x 7' 7" (2.54m x 2.32m)