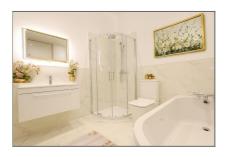

#### **Lower Ground Floor**

Entrance Hallway - 31' 0" x 5' 5" (9.47m x 1.67m) (maximum measurements)

Kitchen/Dining Room - 17' 10" x 13' 11" (5.45m x 4.25m)

Lounge - 18' 4" x 13' 10" (5.6m x 4.23m)

Bathroom - 8' 3" x 7' 7" (2.54m x 2.32m)

Bedroom 1 - 9' 10" x 13' 10" (3m x 4.23m)

En- Suite - 9' 10" x 3' 3" (3m x 1.01m)

Bedroom 2 - 15' 10" x 9' 10" (4.83m x 3.02m)

Bailey Estates