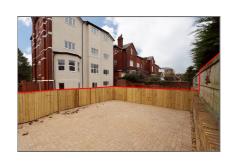

One of the standout features of this residence is the outdoor space. The apartment includes a private rear courtyard patio terrace, ideal for relaxing or entertaining guests, as well as access to a large, grass-laid communal garden for added tranquility. Additionally, a second block-paved seating area offers flexibility and may be utilized as private parking, subject to local authority permission, providing convenience rarely found with similar properties.