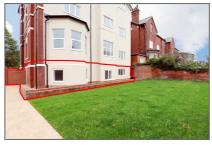

One of the standout features of this residence is the outdoor space. The apartment includes a private rear courtyard patio terrace, ideal for relaxing or entertaining guests, as well as access to a large, grass-laid communal garden for added tranquility. Additionally, a second block-paved seating area offers flexibility and may be utilized as private parking, subject to local authority permission, providing convenience rarely found with similar properties.