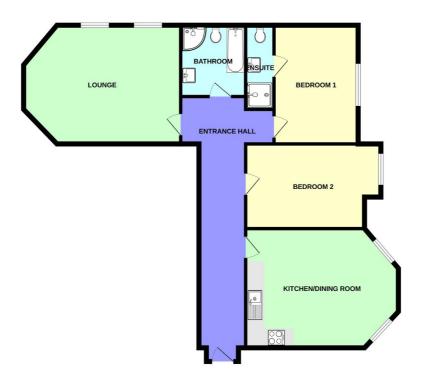

#### **Lower Ground Floor**

Entrance Hallway - 31' 0" x 5' 5" (9.47m x 1.67m) (maximum measurements)

Kitchen/Dining Room - 17' 10" x 13' 11" (5.45m x 4.25m)

Lounge - 18' 4" x 13' 10" (5.6m x 4.23m)

Bathroom - 8' 3" x 7' 7" (2.54m x 2.32m)

Bedroom 1 - 9' 10" x 13' 10" (3m x 4.23m)

En- Suite - 9' 10" x 3' 3" (3m x 1.01m)

Bedroom 2 - 15' 10" x 9' 10" (4.83m x 3.02m)

Bailey Estates

#### **Floorplans**

LOWER GROUND FLOOR 1044 sq.ft. (97.0 sq.m.) approx.

Whilst every attent has been made to ensure the accuracy of the floopian contained here, measurements of doors, windows, nome and any other form are approximate and on exponsibility is taken for any error, omission or mis-attenient. This plan is for illustrative purposes only and should be used as such by proposetive purchaser. The services, systems and appliances shown have not been tested and no guarantee as to their operations of propositions of the proposition of the proposition