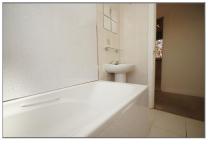

**Bathroom** - 7' 7" x 4' 8" (2.33m x 1.44m) Bathroom with a tiled floor and partially tiled walls. Frost glazed rear window. Good size-side (1.28 x 0.95mtrs) airing storage cupboard. Suite is comprising of a twin grip panelled bath, pedestal sink and low-level flush WC.