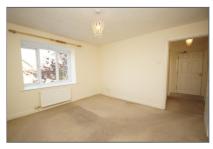

#### **First Floor**

Entrance Hallway - 8' 2" x 6' 6" (2.5m x 2m) Inviting entrance hallway being 'L' shaped. Door entry phone system. Panelled radiator.

**Reception Lounge** - 11' 10" x 13' 8" (3.62m x 4.2m) (measurements into the bay) Front reception lounge with a bay to the front aspect housing double glazed windows. Panelled radiator mounted below. There is a limestone effect fireplace and hearth to the side wall presently housing an electric fire (not tested).