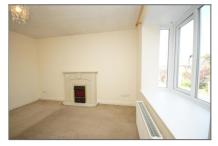

#### **First Floor**

Entrance Hallway - 8' 2" x 6' 6" (2.5m x 2m) Inviting entrance hallway being 'L' shaped. Door entry phone system. Panelled radiator.

**Reception Lounge** - 11' 10" x 13' 8" (3.62m x 4.2m) (measurements into the bay) Front reception lounge with a bay to the front aspect housing double glazed windows. Panelled radiator mounted below. There is a limestone effect fireplace and hearth to the side wall presently housing an electric fire (not tested).