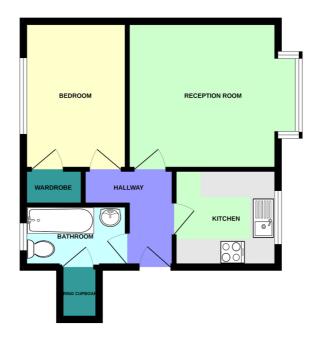

naea | propertymark

Registered in England & Wales Company No. 06568613 VAT No. 934539209

Floorplans

GROUND FLOOR

| Energ | of doors, wi  | indows, rooms a<br>or mis-statement<br>purchaser. The s | ind any other ite<br>t. This plan is to<br>services, system<br>as to their op<br>Ma | ms are approximate and<br>illustrative purposes only | complan contained here, my<br>no responsibility is takon fi<br>sy and should be used as a<br>how not been tested and r<br>be given. |
|-------|---------------|---------------------------------------------------------|-------------------------------------------------------------------------------------|------------------------------------------------------|-------------------------------------------------------------------------------------------------------------------------------------|
| Score | Energy rating |                                                         |                                                                                     | Current                                              | Potential                                                                                                                           |
| 92+   | Α             |                                                         |                                                                                     |                                                      |                                                                                                                                     |
| 81-91 | в             |                                                         |                                                                                     |                                                      |                                                                                                                                     |
| 69-80 | С             |                                                         |                                                                                     | <76  C                                               | <77  C                                                                                                                              |
| 55-68 |               | D                                                       |                                                                                     |                                                      |                                                                                                                                     |
| 39-54 |               | E                                                       |                                                                                     |                                                      |                                                                                                                                     |
| 21-38 |               |                                                         | F                                                                                   |                                                      |                                                                                                                                     |
| 1-20  |               |                                                         | G                                                                                   |                                                      |                                                                                                                                     |