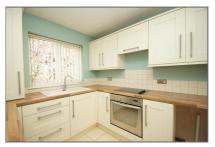

**Fitted Kitchen** - 8' 1" x 8' 4" (2.48m x 2.55m) Fitted kitchen with a selection of base and eye level units. Low-level electric oven, four ring hob and high-level extractor hood. Space and services in place for a washing machine and up-right fridge freezer. Panelled radiator fitted below breakfast bar. Double glazed front window.