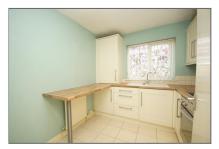

**Fitted Kitchen** - 8' 1" x 8' 4" (2.48m x 2.55m) Fitted kitchen with a selection of base and eye level units. Low-level electric oven, four ring hob and high-level extractor hood. Space and services in place for a washing machine and up-right fridge freezer. Panelled radiator fitted below breakfast bar. Double glazed front window.