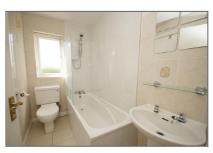

**Bathroom** - 7' 7" x 4' 8" (2.33m x 1.44m) Bathroom with a tiled floor and partially tiled walls. Frost glazed rear window. Good size-side (1.28 x 0.95mtrs) airing storage cupboard. Suite is comprising of a twin grip panelled bath, pedestal sink and low-level flush WC.