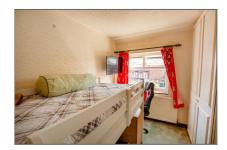

To the first floor, the main bedroom sits at the front of the property and features a bay window and built-in wardrobes, while the second bedroom is a single overlooking the rear garden and benefits from an over-stairs storage cupboard, currently utilised as wardrobe space. A family bathroom completes this floor, comprising a bath with shower over, wash basin, and WC.

#### **First Floor**

- Landing 7' 1" x 3' 1" (2.18m x 0.94m)
- Bedroom 1 14' 3" x 11' 10" (4.35m x 3.62m)
- Bathroom 12' 7" x 6' 7" (3.85m x 2.02m)
- Bedroom 2 9' 6" x 6' 2" (2.92m x 1.89m)

Registered in England & Wales Company No. 06568613 VAT No. 934539209