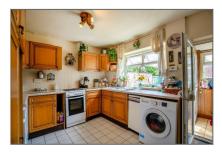

The property itself offers well-proportioned living accommodation and a thoughtful layout. To the front, a paved garden sets the home back from the street, leading into a bright and welcoming lounge, naturally lit by a large bay window. Double doors open through to the rear kitchen, which provides ample upper and lower-level storage units and enjoys a pleasant garden outlook through the rear window. Stairs to the first floor are located within the kitchen, and there is the added bonus of a separate utility room to the rear, with access out to the beautifully maintained, low-maintenance garden, fully flagged and enhanced with established plants and borders.

#### **Ground Floor**

Lounge - 14' 11" x 14' 3" (4.55m x 4.35m)

Kitchen - 14' 3" x 9' 6" (4.35m x 2.92m)

Bailey Estates 51 Liverpool Road, Birkdale Southport PR8 4BD T: 01704 564163 E: info@baileyestates.co.uk www.baileyestates.co.uk