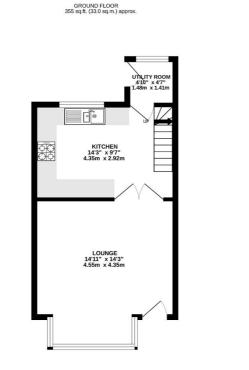

#### **Ground Floor**

Lounge - 14' 11" x 14' 3" (4.55m x 4.35m)

Kitchen - 14' 3" x 9' 6" (4.35m x 2.92m)

Bailey Estates 51 Liverpool Road, Birkdale Southport PR8 4BD T: 01704 564163 E: info@baileyestates.co.uk www.baileyestates.co.uk

# Bailey Estates RESIDENTIAL SALES & LETTINGS

Utility Room - 4' 10" x 4' 7" (1.48m x 1.41m)

#### **First Floor**

- Landing 7' 1" x 3' 1" (2.18m x 0.94m)
- Bedroom 1 14' 3" x 11' 10" (4.35m x 3.62m)
- Bathroom 12' 7" x 6' 7" (3.85m x 2.02m)
- Bedroom 2 9' 6" x 6' 2" (2.92m x 1.89m)

Registered in England & Wales Company No. 06568613 VAT No. 934539209

#### Floorplans

1ST FLOOR 328 sq.ft. (30.4 sq.m.) approx