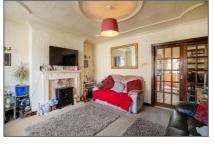

To the first floor, the main bedroom sits at the front of the property and features a bay window and built-in wardrobes, while the second bedroom is a single overlooking the rear garden and benefits from an over-stairs storage cupboard, currently utilised as wardrobe space. A family bathroom completes this floor, comprising a bath with shower over, wash basin, and WC.