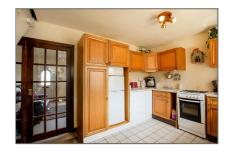

The property itself offers well-proportioned living accommodation and a thoughtful layout. To the front, a paved garden sets the home back from the street, leading into a bright and welcoming lounge, naturally lit by a large bay window. Double doors open through to the rear kitchen, which provides ample upper and lower-level storage units and enjoys a pleasant garden outlook through the rear window. Stairs to the first floor are located within the kitchen, and there is the added bonus of a separate utility room to the rear, with access out to the beautifully maintained, low-maintenance garden, fully flagged and enhanced with established plants and borders.

#### **Ground Floor**

Lounge - 14' 11" x 14' 3" (4.55m x 4.35m)

Kitchen - 14' 3" x 9' 6" (4.35m x 2.92m)

Bailey Estates 51 Liverpool Road, Birkdale Southport PR8 4BD T: 01704 564163 E: info@baileyestates.co.uk www.baileyestates.co.uk