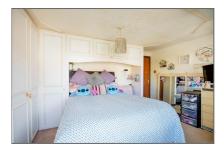

To the first floor, the main bedroom sits at the front of the property and features a bay window and built-in wardrobes, while the second bedroom is a single overlooking the rear garden and benefits from an over-stairs storage cupboard, currently utilised as wardrobe space. A family bathroom completes this floor, comprising a bath with shower over, wash basin, and WC.