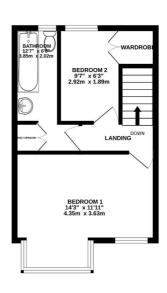

#### **First Floor**

- Landing 7' 1" x 3' 1" (2.18m x 0.94m)
- Bedroom 1 14' 3" x 11' 10" (4.35m x 3.62m)
- Bathroom 12' 7" x 6' 7" (3.85m x 2.02m)
- Bedroom 2 9' 6" x 6' 2" (2.92m x 1.89m)

Registered in England & Wales Company No. 06568613 VAT No. 934539209

#### Floorplans

1ST FLOOR 328 sq.ft. (30.4 sq.m.) approx