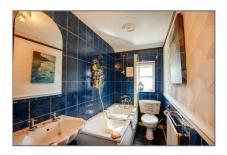

To the first floor, the main bedroom sits at the front of the property and features a bay window and built-in wardrobes, while the second bedroom is a single overlooking the rear garden and benefits from an over-stairs storage cupboard, currently utilised as wardrobe space. A family bathroom completes this floor, comprising a bath with shower over, wash basin, and WC.