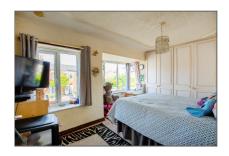

To the first floor, the main bedroom sits at the front of the property and features a bay window and built-in wardrobes, while the second bedroom is a single overlooking the rear garden and benefits from an over-stairs storage cupboard, currently utilised as wardrobe space. A family bathroom completes this floor, comprising a bath with shower over, wash basin, and WC.