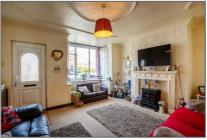

The property itself offers well-proportioned living accommodation and a thoughtful layout. To the front, a paved garden sets the home back from the street, leading into a bright and welcoming lounge, naturally lit by a large bay window. Double doors open through to the rear kitchen, which provides ample upper and lower-level storage units and enjoys a pleasant garden outlook through the rear window. Stairs to the first floor are located within the kitchen, and there is the added bonus of a separate utility room to the rear, with access out to the beautifully maintained, low-maintenance garden, fully flagged and enhanced with established plants and borders.

#### **Ground Floor**

Lounge - 14' 11" x 14' 3" (4.55m x 4.35m)

Kitchen - 14' 3" x 9' 6" (4.35m x 2.92m)

Bailey Estates 51 Liverpool Road, Birkdale Southport PR8 4BD T: 01704 564163 E: info@baileyestates.co.uk www.baileyestates.co.uk