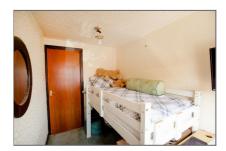

To the first floor, the main bedroom sits at the front of the property and features a bay window and built-in wardrobes, while the second bedroom is a single overlooking the rear garden and benefits from an over-stairs storage cupboard, currently utilised as wardrobe space. A family bathroom completes this floor, comprising a bath with shower over, wash basin, and WC.

#### **First Floor**

- Landing 7' 1" x 3' 1" (2.18m x 0.94m)
- Bedroom 1 14' 3" x 11' 10" (4.35m x 3.62m)
- Bathroom 12' 7" x 6' 7" (3.85m x 2.02m)
- Bedroom 2 9' 6" x 6' 2" (2.92m x 1.89m)

Registered in England & Wales Company No. 06568613 VAT No. 934539209