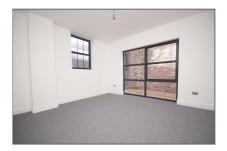

Rear Bedroom 2 - 11' 3" x 10' 4" (3.44m x 3.16m) A rear double bedroom with a high-level double glazed aluminum window to the side aspect. Underfloor heating is laid throughout.

Open Plan Lounge and Diner - 24' 11" x 15' 11" (7.62m x 4.86m) A spacious and bespoke open plan reception lounge to modern fitted kitchen. Full height rear windows with an adjacent door providing access to an enclosed exterior atrium. A fitted kitchen with a full selection of base and eye level units, and integrated appliances comprising of a mid-height oven, four ring hob, stainless steel sink, dishwasher, fridge freezer, and washing machine. Exposed brick wall to a high level and underfloor heating. Ample space for a dining room table, chairs, and lounge area.