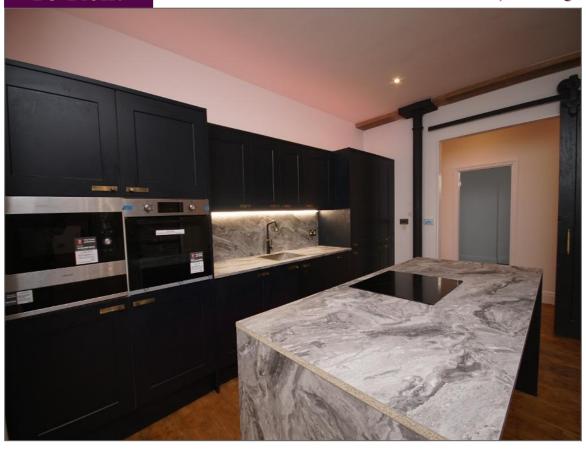

Rear Bedroom 2 - 11' 3" x 10' 4" (3.44m x 3.16m) A rear double bedroom with a high-level double glazed aluminum window to the side aspect. Underfloor heating is laid throughout.

Open Plan Lounge and Diner - 24' 11" x 15' 11" (7.62m x 4.86m) A spacious and bespoke open plan reception lounge to modern fitted kitchen. Full height rear windows with an adjacent door providing access to an enclosed exterior atrium. A fitted kitchen with a full selection of base and eye level units, and integrated appliances comprising of a mid-height oven, four ring hob, stainless steel sink, dishwasher, fridge freezer, and washing machine. Exposed brick wall to a high level and underfloor heating. Ample space for a dining room table, chairs, and lounge area.