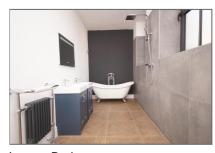

**Bath/Wet Room** - 17' 8" x 6' 2" (5.4m x 1.9m) A spacious and luxury bathroom with fully tiled under heated floor and tiled walls. Twin opaque double glazed windows are presented to the rear aspect. The sanitary wear is comprising of a roll-top ball and claw bath with center taps, twin 'his-&-hers' washbasins mounted over separate vanity storage units, an open wet room shower, and a low-level dual flush WC. A bespoke wall-mounted heated towel rail/radiator is presented to the front wall. Understairs storage closet.

**Exterior Atrium** - The property benefits from access to an enclosed exterior atrium with planted trees and a decorative paved pathway.

Luxury Bathroom

Luxury Bathroom

**Bedroom** 

Luxury Bathroom

Bailey Estates