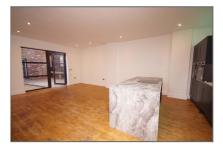

Within this stylish reception lounge, there is floor to high-level fitted windows and a rear door that opens out to an enclosed private exterior atrium with a selection of trees growing within.

This amazing apartment blends a new contemporary style with original industrial features and character. we are confident that viewers will fall in love with this apartment and want to stay for many years to come. Please call our lettings department for further information.

Rear Bedroom 2 - 11' 3" x 10' 4" (3.44m x 3.16m) A rear double bedroom with a high-level double glazed aluminum window to the side aspect. Underfloor heating is laid throughout.

Open Plan Lounge and Diner - 24' 11" x 15' 11" (7.62m x 4.86m) A spacious and bespoke open plan reception lounge to modern fitted kitchen. Full height rear windows with an adjacent door providing access to an enclosed exterior atrium. A fitted kitchen with a full selection of base and eye level units, and integrated appliances comprising of a mid-height oven, four ring hob, stainless steel sink, dishwasher, fridge freezer, and washing machine. Exposed brick wall to a high level and underfloor heating. Ample space for a dining room table, chairs, and lounge area.