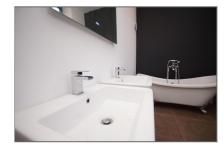

**Bath/Wet Room** - 17' 8" x 6' 2" (5.4m x 1.9m) A spacious and luxury bathroom with fully tiled under heated floor and tiled walls. Twin opaque double glazed windows are presented to the rear aspect. The sanitary wear is comprising of a roll-top ball and claw bath with center taps, twin 'his-&-hers' washbasins mounted over separate vanity storage units, an open wet room shower, and a low-level dual flush WC. A bespoke wall-mounted heated towel rail/radiator is presented to the front wall. Understairs storage closet.