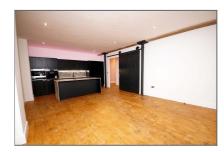

Rear Bedroom 2 - 11' 3" x 10' 4" (3.44m x 3.16m) A rear double bedroom with a high-level double glazed aluminum window to the side aspect. Underfloor heating is laid throughout.

Open Plan Lounge and Diner - 24' 11" x 15' 11" (7.62m x 4.86m) A spacious and bespoke open plan reception lounge to modern fitted kitchen. Full height rear windows with an adjacent door providing access to an enclosed exterior atrium. A fitted kitchen with a full selection of base and eye level units, and integrated appliances comprising of a mid-height oven, four ring hob, stainless steel sink, dishwasher, fridge freezer, and washing machine. Exposed brick wall to a high level and underfloor heating. Ample space for a dining room table, chairs, and lounge area.