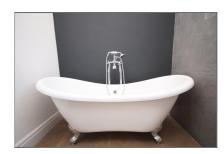

**Bath/Wet Room** - 17' 8" x 6' 2" (5.4m x 1.9m) A spacious and luxury bathroom with fully tiled under heated floor and tiled walls. Twin opaque double glazed windows are presented to the rear aspect. The sanitary wear is comprising of a roll-top ball and claw bath with center taps, twin 'his-&-hers' washbasins mounted over separate vanity storage units, an open wet room shower, and a low-level dual flush WC. A bespoke wall-mounted heated towel rail/radiator is presented to the front wall. Understairs storage closet.