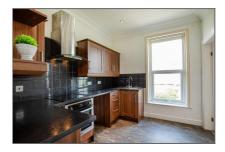

Moving up to the main landing, you'll find a modern fitted kitchen with integrated oven and hob, plentiful upper and lower base units, and space for a freestanding fridge freezer. From the kitchen, and also from the landing, you can access a spacious reception lounge, perfect for family living or entertaining. Two further double bedrooms are located at the rear of the property.