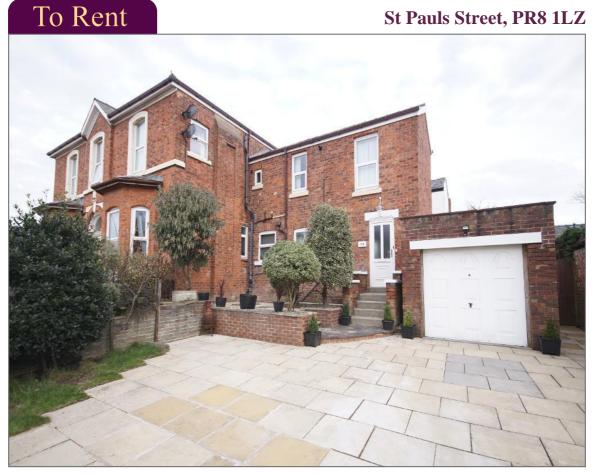

### St Pauls Street, PR8 1LZ

## £995 per month - Available

### **3 bedroom Maisonette**

- **Three Bedroom Maisonette**
- **Modern Fitted Kitchen**
- Long Term Let Available
- **Off Road Parking to Front**
- **Split Level with Character**
- **Modern Spacious Apartment**
- **Enclosed Rear Courtyard**
- **EPC Band Rating TBC**

Externally, the property boasts a private, enclosed rear courtyard, a front driveway, offering off road parking a rare and valuable feature in rental properties of this type.

This superb home is not to be missed early interest is expected. To arrange your viewing, contact Bailey Estates Lettings today on 01704 564163.