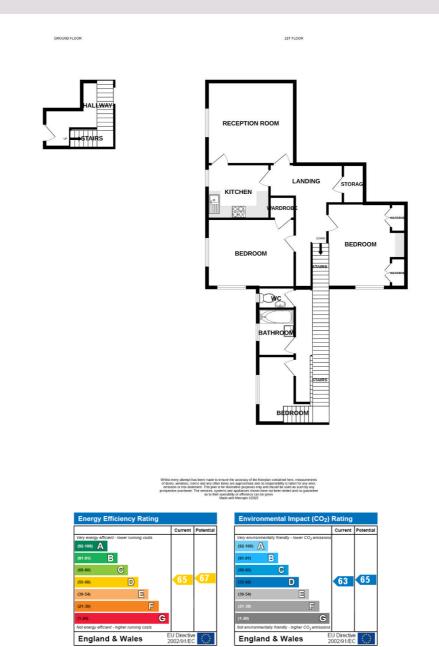

#### **Ground Floor**

Entrance - 9' 0" x 8' 0" (2.76m x 2.44m)

**Upper Ground Floor** 

Bathroom - 7' 8" x 5' 11" (2.37m x 1.82m)

Bailey Estates 51 Liverpool Road, Birkdale Southport PR8 4BD T: 01704 564163 E: info@baileyestates.co.uk www.baileyestates.co.uk

arla | propertymark

Registered in England & Wales Company No. 06568613 VAT No. 934539209

Bailey Estates is a trading name of 'Nigel Bailey Estates Limited'

WC - 5' 10" x 3' 2" (1.8m x 0.99m)

Bedroom 3 - 11' 1" x 5' 10" (3.39m x 1.8m)

**First Floor** 

- Hallway 20' 3" x 12' 0" (6.18m x 3.67m)
- Kitchen 10' 2" x 8' 10" (3.12m x 2.71m)
- Reception Lounge 13' 6" x 14' 5" (4.14m x 4.41m)
- Bedroom 1 12' 10" x 13' 10" (3.93m x 4.23m)
- Bedroom 2 11' 4" x 13' 11" (3.47m x 4.26m)

#### Floorplans

#### **Additional Information**

Local Authority - Sefton Council EPC - To Be Confirmed Council Tax Band - B

**Disclaimer:** These property details are thought to be correct, though their accuracy cannot be guaranteed and they do not form part of any contract. Please note that Bailey Estates has not tested any apparatus or services and as such cannot verify that they are in working order or fit for their purpose. Although Bailey Estates try to ensure accuracy, measurements used in this brochure may be approximate.